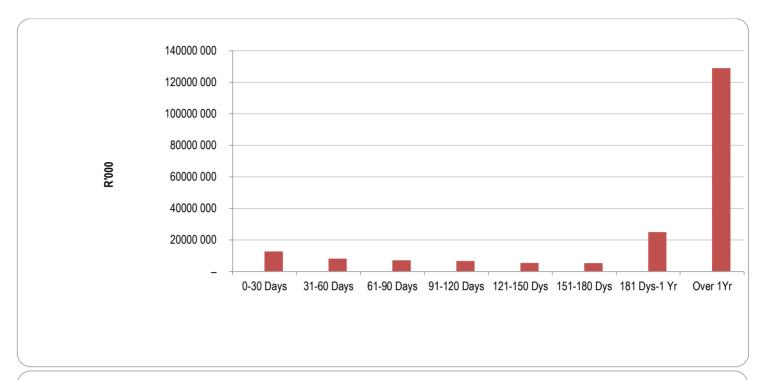

LIM335 Maruleng - Table C1 Monthly Budget Statement Summary - M05 - November

| LIM335 Maruleng - Table C1 Monthly Budge                      | 2022/23            | -                  |                    | Г              | Budget Year 2 | 023/24           |                 | · · · · · · · · · · · · · · · · · · · |                       |
|---------------------------------------------------------------|--------------------|--------------------|--------------------|----------------|---------------|------------------|-----------------|---------------------------------------|-----------------------|
| Description                                                   | Audited<br>Outcome | Original<br>Budget | Adjusted<br>Budget | Monthly actual | YearTD actual | YearTD<br>budget | YTD<br>variance | YTD<br>variance                       | Full Year<br>Forecast |
| R thousands                                                   |                    |                    |                    |                |               |                  |                 | %                                     |                       |
| <u>Financial Performance</u>                                  |                    |                    |                    |                |               |                  |                 |                                       |                       |
| Property rates                                                | 126 552            | 132 444            | -                  | 14 142         | 71 074        | 54 964           | 16 110          | 29%                                   | 132 444               |
| Service charges                                               | 4 923              | 5 200              | -                  | 877            | 3 760         | 2 158            | 1 602           | 74%                                   | 5 200                 |
| Investment revenue                                            | 8 337              | -                  | -                  | _              | -             | -                | -               |                                       | -                     |
| Transfers and subsidies - Operational                         | 8 337              | 7 000              | -                  | _              | 3 339         | 2 905            | 434             | 15%                                   | 7 000                 |
| Other own revenue                                             | 175 959            | 204 327            | -                  | 2 483          | 80 717        | 98 820           | (18 103)        | -18%                                  | -                     |
| Total Revenue (excluding capital transfers and contributions) | 324 108            | 348 971            | -                  | 17 501         | 158 890       | 158 847          | 43              | 0%                                    | 348 971               |
| Employee costs                                                | 85 861             | 101 015            | -                  | 8 254          | 38 945        | 41 921           | (2 976)         |                                       | 101 015               |
| Remuneration of Councillors                                   | 11 257             | 12 246             | -                  | 1 199          | 6 570         | 5 082            | 1 488           |                                       | 12 246                |
| Depreciation and amortisation                                 | 27 715             | 32 257             | _                  | _              | _             | 13 387           | (13 387)        |                                       | 32 257                |
| Interest                                                      | 1 429              | 850                | _                  | _              | _             | 353              | (353)           |                                       | 850                   |
| Inventory consumed and bulk purchases                         | 5 426              | 6 200              | _                  | 622            | 2 672         | 2 573            | 99              |                                       | 6 200                 |
| Transfers and subsidies                                       | _                  | _                  | _                  | _              | _             | _                | _               |                                       | _                     |
| Other expenditure                                             | 118 942            | 133 772            | _                  | 9 621          | 42 547        | 55 528           | (12 980)        | -23%                                  | 133 772               |
| Total Expenditure                                             | 250 631            | 286 339            | _                  | 19 696         | 90 735        | 118 843          | (28 108)        | -24%                                  | 286 339               |
| Surplus/(Deficit)                                             | 73 476             | 62 632             | _                  | (2 195)        | 68 156        | 40 004           | 28 152          | 70%                                   | 62 632                |
| Transfers and subsidies - capital (monetary allocations)      | 73 822             | 31 372             | _                  | 7 694          | 15 735        | 13 019           | 2 716           | 21%                                   | 31 372                |
| Transfers and subsidies - capital (in-kind)                   | 7 357              | _                  | _                  | _              | _             | _                | _               |                                       | _                     |
| Surplus/(Deficit) after capital transfers &                   | 154 655            | 94 004             | _                  | 5 499          | 83 891        | 53 023           | 30 868          | 58%                                   | 94 004                |
| Share of surplus/ (deficit) of associate                      | _                  | _                  | _                  | _              | _             | _                | _               |                                       | _                     |
| Surplus/ (Deficit) for the year                               | 154 655            | 94 004             | _                  | 5 499          | 83 891        | 53 023           | 30 868          | 58%                                   | 94 004                |
| Capital expenditure & funds sources                           |                    |                    |                    |                |               |                  |                 |                                       |                       |
| Capital expenditure                                           | 270 607            | 167 916            | -                  | 13 319         | 69 270        | 69 698           | (428)           | -1%                                   | 167 916               |
| Capital transfers recognised                                  | 57 045             | 25 916             | -                  | 6 691          | 13 919        | 10 755           | 3 164           | 29%                                   | 25 916                |
| Borrowing                                                     | _                  | _                  | _                  | _              | _             | _                | _               |                                       | _                     |
| Internally generated funds                                    | 161 212            | 142 000            | _                  | 6 629          | 55 350        | 58 943           | (3 592)         | -6%                                   | 142 000               |
| Total sources of capital funds                                | 218 257            | 167 916            | -                  | 13 319         | 69 270        | 69 698           | (428)           | -1%                                   | 167 916               |
| Financial position                                            |                    |                    |                    |                |               |                  |                 |                                       |                       |
| Total current assets                                          | 420 302            | 232 786            | _                  |                | 450 358       |                  |                 |                                       | 232 786               |
| Total non current assets                                      | 960 894            | 1 016 963          | _                  |                | 1 030 164     |                  |                 |                                       | 1 016 963             |
| Total current liabilities                                     | 282 086            | 102 315            | _                  |                | 297 254       |                  |                 |                                       | 102 315               |
| Total non current liabilities                                 | 5 502              | 3 854              | _                  |                | 5 768         |                  |                 |                                       | 3 854                 |
| Community wealth/Equity                                       | 1 126 099          | 1 143 580          | -                  |                | 1 172 000     |                  |                 |                                       | 1 143 580             |
| Cash flows                                                    |                    |                    |                    |                |               |                  |                 |                                       |                       |
| Net cash from (used) operating                                | 224 226            | 92 535             | _                  | (1 082)        | 66 116        | 52 259           | (13 857)        | -27%                                  | 92 535                |
| Net cash from (used) investing                                | 163 136            | (168 666)          | _                  | (15 185)       | (78 221)      | (70 009)         | 8 212           | -12%                                  | (168 666)             |
| Net cash from (used) financing                                | 823                |                    | _                  |                | ' -           |                  | _               |                                       |                       |
| Cash/cash equivalents at the month/year end                   | 542 934            | 93 679             | -                  | -              | 138 614       | 152 060          | 13 446          | 9%                                    | 74 587                |
|                                                               |                    | 24 C0 Davis        | 61-90 Days         | 91-120 Days    | 121-150 Dys   | 151-180 Dys      | 181 Dys-1<br>Yr | Over 1Yr                              | Total                 |
| Debtors & creditors analysis                                  | 0-30 Days          | 31-60 Days         | 01-30 Days         |                | 1             |                  |                 |                                       |                       |
| Debtors & creditors analysis Debtors Age Analysis             | 0-30 Days          | 31-00 Days         | 01-30 Days         |                |               |                  |                 |                                       |                       |
| Debtors Age Analysis                                          | 0-30 Days          | 31-60 Days         | - 01-30 Days       | _              | _             | _                |                 | _                                     | _                     |
| Debtors Age Analysis Total By Income Source                   | ,                  | •                  |                    | -              | -             | -                | -               | -                                     | -                     |
| Debtors Age Analysis                                          | ,                  | •                  |                    | -              | -             | -                | -<br>-          | -                                     | - 7                   |