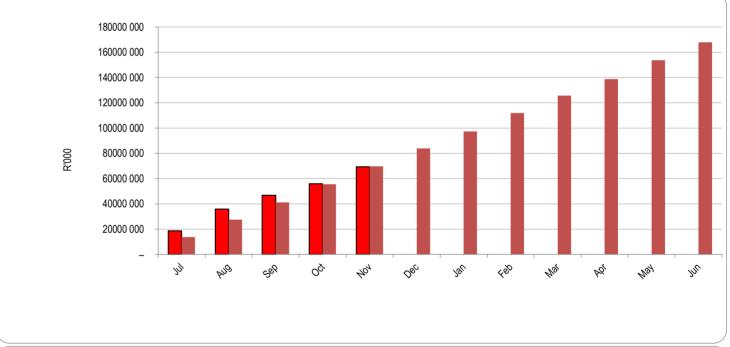

LIM335 Maruleng - Table C1 Monthly Budget Statement Summary - M05 - November

| LIM335 Maruleng - Table C1 Monthly Budge                      | 2022/23            | -                  |                    | Г              | Budget Year 2 | 023/24           |                 | · · · · · · · · · · · · · · · · · · · |                       |
|---------------------------------------------------------------|--------------------|--------------------|--------------------|----------------|---------------|------------------|-----------------|---------------------------------------|-----------------------|
| Description                                                   | Audited<br>Outcome | Original<br>Budget | Adjusted<br>Budget | Monthly actual | YearTD actual | YearTD<br>budget | YTD<br>variance | YTD<br>variance                       | Full Year<br>Forecast |
| R thousands                                                   |                    |                    |                    |                |               |                  |                 | %                                     |                       |
| <u>Financial Performance</u>                                  |                    |                    |                    |                |               |                  |                 |                                       |                       |
| Property rates                                                | 126 552            | 132 444            | -                  | 14 142         | 71 074        | 54 964           | 16 110          | 29%                                   | 132 444               |
| Service charges                                               | 4 923              | 5 200              | -                  | 877            | 3 760         | 2 158            | 1 602           | 74%                                   | 5 200                 |
| Investment revenue                                            | 8 337              | -                  | -                  | _              | -             | -                | -               |                                       | -                     |
| Transfers and subsidies - Operational                         | 8 337              | 7 000              | -                  | _              | 3 339         | 2 905            | 434             | 15%                                   | 7 000                 |
| Other own revenue                                             | 175 959            | 204 327            | -                  | 2 483          | 80 717        | 98 820           | (18 103)        | -18%                                  | -                     |
| Total Revenue (excluding capital transfers and contributions) | 324 108            | 348 971            | -                  | 17 501         | 158 890       | 158 847          | 43              | 0%                                    | 348 971               |
| Employee costs                                                | 85 861             | 101 015            | -                  | 8 254          | 38 945        | 41 921           | (2 976)         |                                       | 101 015               |
| Remuneration of Councillors                                   | 11 257             | 12 246             | -                  | 1 199          | 6 570         | 5 082            | 1 488           |                                       | 12 246                |
| Depreciation and amortisation                                 | 27 715             | 32 257             | _                  | _              | _             | 13 387           | (13 387)        |                                       | 32 257                |
| Interest                                                      | 1 429              | 850                | _                  | _              | _             | 353              | (353)           |                                       | 850                   |
| Inventory consumed and bulk purchases                         | 5 426              | 6 200              | _                  | 622            | 2 672         | 2 573            | 99              |                                       | 6 200                 |
| Transfers and subsidies                                       | _                  | _                  | _                  | _              | _             | _                | _               |                                       | _                     |
| Other expenditure                                             | 118 942            | 133 772            | _                  | 9 621          | 42 547        | 55 528           | (12 980)        | -23%                                  | 133 772               |
| Total Expenditure                                             | 250 631            | 286 339            | _                  | 19 696         | 90 735        | 118 843          | (28 108)        | -24%                                  | 286 339               |
| Surplus/(Deficit)                                             | 73 476             | 62 632             | _                  | (2 195)        | 68 156        | 40 004           | 28 152          | 70%                                   | 62 632                |
| Transfers and subsidies - capital (monetary allocations)      | 73 822             | 31 372             | _                  | 7 694          | 15 735        | 13 019           | 2 716           | 21%                                   | 31 372                |
| Transfers and subsidies - capital (in-kind)                   | 7 357              | _                  | _                  | _              | _             | _                | _               |                                       | _                     |
| Surplus/(Deficit) after capital transfers &                   | 154 655            | 94 004             | _                  | 5 499          | 83 891        | 53 023           | 30 868          | 58%                                   | 94 004                |
| Share of surplus/ (deficit) of associate                      | _                  | _                  | _                  | _              | _             | _                | _               |                                       | _                     |
| Surplus/ (Deficit) for the year                               | 154 655            | 94 004             | _                  | 5 499          | 83 891        | 53 023           | 30 868          | 58%                                   | 94 004                |
| Capital expenditure & funds sources                           |                    |                    |                    |                |               |                  |                 |                                       |                       |
| Capital expenditure                                           | 270 607            | 167 916            | -                  | 13 319         | 69 270        | 69 698           | (428)           | -1%                                   | 167 916               |
| Capital transfers recognised                                  | 57 045             | 25 916             | -                  | 6 691          | 13 919        | 10 755           | 3 164           | 29%                                   | 25 916                |
| Borrowing                                                     | _                  | _                  | _                  | _              | _             | _                | _               |                                       | _                     |
| Internally generated funds                                    | 161 212            | 142 000            | _                  | 6 629          | 55 350        | 58 943           | (3 592)         | -6%                                   | 142 000               |
| Total sources of capital funds                                | 218 257            | 167 916            | -                  | 13 319         | 69 270        | 69 698           | (428)           | -1%                                   | 167 916               |
| Financial position                                            |                    |                    |                    |                |               |                  |                 |                                       |                       |
| Total current assets                                          | 420 302            | 232 786            | _                  |                | 450 358       |                  |                 |                                       | 232 786               |
| Total non current assets                                      | 960 894            | 1 016 963          | _                  |                | 1 030 164     |                  |                 |                                       | 1 016 963             |
| Total current liabilities                                     | 282 086            | 102 315            | _                  |                | 297 254       |                  |                 |                                       | 102 315               |
| Total non current liabilities                                 | 5 502              | 3 854              | _                  |                | 5 768         |                  |                 |                                       | 3 854                 |
| Community wealth/Equity                                       | 1 126 099          | 1 143 580          | -                  |                | 1 172 000     |                  |                 |                                       | 1 143 580             |
| Cash flows                                                    |                    |                    |                    |                |               |                  |                 |                                       |                       |
| Net cash from (used) operating                                | 224 226            | 92 535             | _                  | (1 082)        | 66 116        | 52 259           | (13 857)        | -27%                                  | 92 535                |
| Net cash from (used) investing                                | 163 136            | (168 666)          | _                  | (15 185)       | (78 221)      | (70 009)         | 8 212           | -12%                                  | (168 666)             |
| Net cash from (used) financing                                | 823                |                    | _                  |                | ' -           |                  | _               |                                       |                       |
| Cash/cash equivalents at the month/year end                   | 542 934            | 93 679             | -                  | -              | 138 614       | 152 060          | 13 446          | 9%                                    | 74 587                |
|                                                               |                    | 24 C0 Davis        | 61-90 Days         | 91-120 Days    | 121-150 Dys   | 151-180 Dys      | 181 Dys-1<br>Yr | Over 1Yr                              | Total                 |
| Debtors & creditors analysis                                  | 0-30 Days          | 31-60 Days         | 01-30 Days         |                | 1             |                  |                 |                                       |                       |
| Debtors & creditors analysis Debtors Age Analysis             | 0-30 Days          | 31-00 Days         | 01-30 Days         |                |               |                  |                 |                                       |                       |
| Debtors Age Analysis                                          | 0-30 Days          | 31-60 Days         | - 01-30 Days       | _              | _             | _                |                 | _                                     | _                     |
| Debtors Age Analysis Total By Income Source                   | ,                  | •                  |                    | -              | -             | -                | -               | -                                     | -                     |
| Debtors Age Analysis                                          | ,                  | •                  |                    | -              | -             | -                | -<br>-          | -                                     | - 7                   |