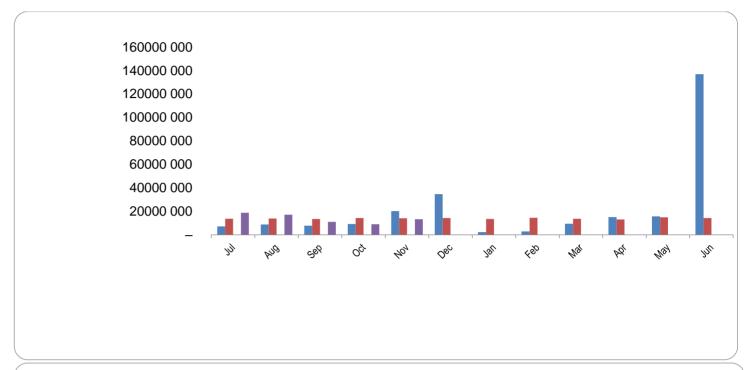

LIM335 Maruleng - Table C1 Monthly Budget Statement Summary - M05 - November

| LIM335 Maruleng - Table C1 Monthly Budge                      | 2022/23            | -                  |                    | Г              | Budget Year 2 | 023/24           |                 | · · · · · · · · · · · · · · · · · · · |                       |
|---------------------------------------------------------------|--------------------|--------------------|--------------------|----------------|---------------|------------------|-----------------|---------------------------------------|-----------------------|
| Description                                                   | Audited<br>Outcome | Original<br>Budget | Adjusted<br>Budget | Monthly actual | YearTD actual | YearTD<br>budget | YTD<br>variance | YTD<br>variance                       | Full Year<br>Forecast |
| R thousands                                                   |                    |                    |                    |                |               |                  |                 | %                                     |                       |
| <u>Financial Performance</u>                                  |                    |                    |                    |                |               |                  |                 |                                       |                       |
| Property rates                                                | 126 552            | 132 444            | -                  | 14 142         | 71 074        | 54 964           | 16 110          | 29%                                   | 132 444               |
| Service charges                                               | 4 923              | 5 200              | -                  | 877            | 3 760         | 2 158            | 1 602           | 74%                                   | 5 200                 |
| Investment revenue                                            | 8 337              | -                  | -                  | _              | -             | -                | -               |                                       | -                     |
| Transfers and subsidies - Operational                         | 8 337              | 7 000              | -                  | _              | 3 339         | 2 905            | 434             | 15%                                   | 7 000                 |
| Other own revenue                                             | 175 959            | 204 327            | -                  | 2 483          | 80 717        | 98 820           | (18 103)        | -18%                                  | -                     |
| Total Revenue (excluding capital transfers and contributions) | 324 108            | 348 971            | -                  | 17 501         | 158 890       | 158 847          | 43              | 0%                                    | 348 971               |
| Employee costs                                                | 85 861             | 101 015            | -                  | 8 254          | 38 945        | 41 921           | (2 976)         |                                       | 101 015               |
| Remuneration of Councillors                                   | 11 257             | 12 246             | -                  | 1 199          | 6 570         | 5 082            | 1 488           |                                       | 12 246                |
| Depreciation and amortisation                                 | 27 715             | 32 257             | _                  | _              | _             | 13 387           | (13 387)        |                                       | 32 257                |
| Interest                                                      | 1 429              | 850                | _                  | _              | _             | 353              | (353)           |                                       | 850                   |
| Inventory consumed and bulk purchases                         | 5 426              | 6 200              | _                  | 622            | 2 672         | 2 573            | 99              |                                       | 6 200                 |
| Transfers and subsidies                                       | _                  | _                  | _                  | _              | _             | _                | _               |                                       | _                     |
| Other expenditure                                             | 118 942            | 133 772            | _                  | 9 621          | 42 547        | 55 528           | (12 980)        | -23%                                  | 133 772               |
| Total Expenditure                                             | 250 631            | 286 339            | _                  | 19 696         | 90 735        | 118 843          | (28 108)        | -24%                                  | 286 339               |
| Surplus/(Deficit)                                             | 73 476             | 62 632             | _                  | (2 195)        | 68 156        | 40 004           | 28 152          | 70%                                   | 62 632                |
| Transfers and subsidies - capital (monetary allocations)      | 73 822             | 31 372             | _                  | 7 694          | 15 735        | 13 019           | 2 716           | 21%                                   | 31 372                |
| Transfers and subsidies - capital (in-kind)                   | 7 357              | _                  | _                  | _              | _             | _                | _               |                                       | _                     |
| Surplus/(Deficit) after capital transfers &                   | 154 655            | 94 004             | _                  | 5 499          | 83 891        | 53 023           | 30 868          | 58%                                   | 94 004                |
| Share of surplus/ (deficit) of associate                      | _                  | _                  | _                  | _              | _             | _                | _               |                                       | _                     |
| Surplus/ (Deficit) for the year                               | 154 655            | 94 004             | _                  | 5 499          | 83 891        | 53 023           | 30 868          | 58%                                   | 94 004                |
| Capital expenditure & funds sources                           |                    |                    |                    |                |               |                  |                 |                                       |                       |
| Capital expenditure                                           | 270 607            | 167 916            | -                  | 13 319         | 69 270        | 69 698           | (428)           | -1%                                   | 167 916               |
| Capital transfers recognised                                  | 57 045             | 25 916             | -                  | 6 691          | 13 919        | 10 755           | 3 164           | 29%                                   | 25 916                |
| Borrowing                                                     | _                  | _                  | _                  | _              | _             | _                | _               |                                       | _                     |
| Internally generated funds                                    | 161 212            | 142 000            | _                  | 6 629          | 55 350        | 58 943           | (3 592)         | -6%                                   | 142 000               |
| Total sources of capital funds                                | 218 257            | 167 916            | -                  | 13 319         | 69 270        | 69 698           | (428)           | -1%                                   | 167 916               |
| Financial position                                            |                    |                    |                    |                |               |                  |                 |                                       |                       |
| Total current assets                                          | 420 302            | 232 786            | _                  |                | 450 358       |                  |                 |                                       | 232 786               |
| Total non current assets                                      | 960 894            | 1 016 963          | _                  |                | 1 030 164     |                  |                 |                                       | 1 016 963             |
| Total current liabilities                                     | 282 086            | 102 315            | _                  |                | 297 254       |                  |                 |                                       | 102 315               |
| Total non current liabilities                                 | 5 502              | 3 854              | _                  |                | 5 768         |                  |                 |                                       | 3 854                 |
| Community wealth/Equity                                       | 1 126 099          | 1 143 580          | -                  |                | 1 172 000     |                  |                 |                                       | 1 143 580             |
| Cash flows                                                    |                    |                    |                    |                |               |                  |                 |                                       |                       |
| Net cash from (used) operating                                | 224 226            | 92 535             | _                  | (1 082)        | 66 116        | 52 259           | (13 857)        | -27%                                  | 92 535                |
| Net cash from (used) investing                                | 163 136            | (168 666)          | _                  | (15 185)       | (78 221)      | (70 009)         | 8 212           | -12%                                  | (168 666)             |
| Net cash from (used) financing                                | 823                |                    | _                  |                | ' -           |                  | _               |                                       |                       |
| Cash/cash equivalents at the month/year end                   | 542 934            | 93 679             | -                  | -              | 138 614       | 152 060          | 13 446          | 9%                                    | 74 587                |
|                                                               |                    | 24 C0 Davis        | 61-90 Days         | 91-120 Days    | 121-150 Dys   | 151-180 Dys      | 181 Dys-1<br>Yr | Over 1Yr                              | Total                 |
| Debtors & creditors analysis                                  | 0-30 Days          | 31-60 Days         | 01-30 Days         |                | 1             |                  |                 |                                       |                       |
| Debtors & creditors analysis Debtors Age Analysis             | 0-30 Days          | 31-00 Days         | 01-30 Days         |                |               |                  |                 |                                       |                       |
| Debtors Age Analysis                                          | 0-30 Days          | 31-60 Days         | - 01-30 Days       | _              | _             | _                |                 | _                                     | _                     |
| Debtors Age Analysis Total By Income Source                   | ,                  | •                  |                    | -              | -             | -                | -               | -                                     | -                     |
| Debtors Age Analysis                                          | ,                  | •                  |                    | -              | -             | -                | -<br>-          | -                                     | - 7                   |