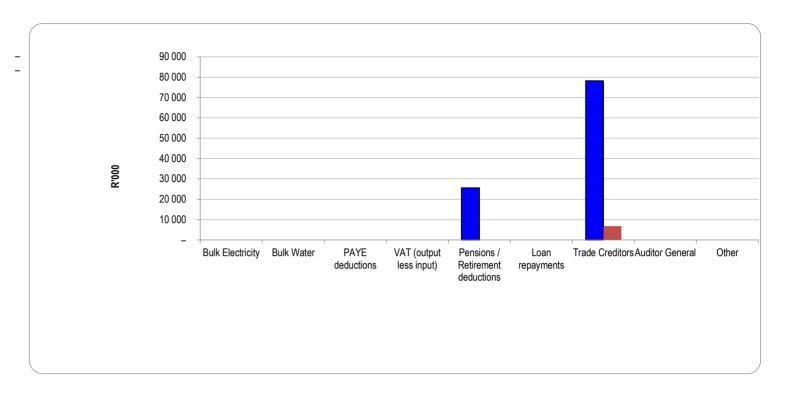

|                  |      |
|----------------------------------|-----------------------------|---|----------------|-----------------|--------------------|----------------|-------------------|------------------|------|
|                                  | Bulk Electricity Bulk Water |   | PAYE deduction | VAT (output les | Pensions / Retir L | oan repaymen 1 | Frade Creditors A | uditor Genera Of | ther |
| 2022/23                          | -                           | - | _              | -               | 26                 | -              | 78                | -                |      |
| Budget Year 2023/:               | _                           | _ | _              | _               | _                  | -              | 7                 | _                |      |